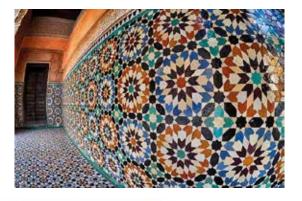

The idea for this logo is based in 3 aspects:

**Tradition and style**, recovering "Moroccan felling" from buildings shapes and mosaic patterns typical from Morocco, and of course the flag, the moon and the star. Selected font refers old writing style. Miscelaneous are also great reference.

**French touch.** Logo brings tradition and style, but also some "modern flavour". Mosaic and patterns descontracturated and vibrant colours that add french intervention, to talk about co-organization between both countries. French flag is present too.