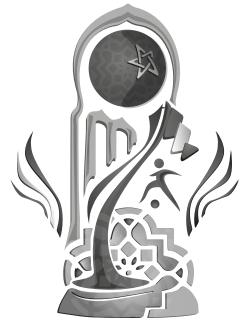

The idea for this logo is based in 3 aspects:

**Tradition and style**, recovering "Moroccan felling" from buildings shapes and mosaic patterns typical from Morocco, and of course the flag, the moon and the star. Selected font refers old writing style. Miscelaneous are also great reference.

**French touch.** Logo brings tradition and style, but also some "modern flavour". Mosaic and patterns descontracturated and vibrant colours that add french intervention, to talk about co-organization between both countries. French flag is present too.

**Footgolf** is present as long ball, player, hole and flag are part of the main design, but never as solo. The logo itself represent a trophy, to talk about competiton / tournament. World cups in general (soccer, tennis, golf, etc) are priced with beautiful trophys that have become symbols of international tournaments.

#### BACKGROUND

As Footgolf has its history, this logo has been thought to recover our "footgolf tradition". It is a new sport, we know, but it is time to step foward and get personality definitively.

So logo is original but at the same time honours the previous world cups.

You can easily find elements that while are different, take you to our past world cups.

The trophy, footgolf elements, flag, and typography.

Moreover, logo follows our footgolf tradition and history. Footgolf has become a great sport, not different than old and traditional sports getting more and more strengh. So logo does the same and matches international standards. Colours, typography, construction have been thought carefully and professionaly.