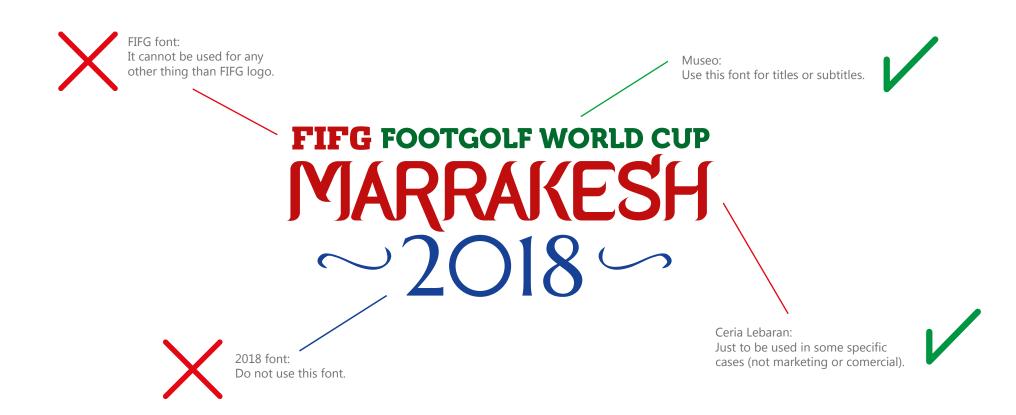

#### FOOTGOLF WORLD CUP MARRAKESH 2018 FIFG

FIFG FOOTGOLF WORLD CUP  $MARRAKESH \sim 2018$ 

FIFG FOOTGOLF WORLD CUP MARRAKESH $\sim 2018$ 

FOOTGOLF WORLD CUP MARRAKESH 2018 FIFG

TYPO

Typography from Logo should not be used, except for specific cases. See the image.